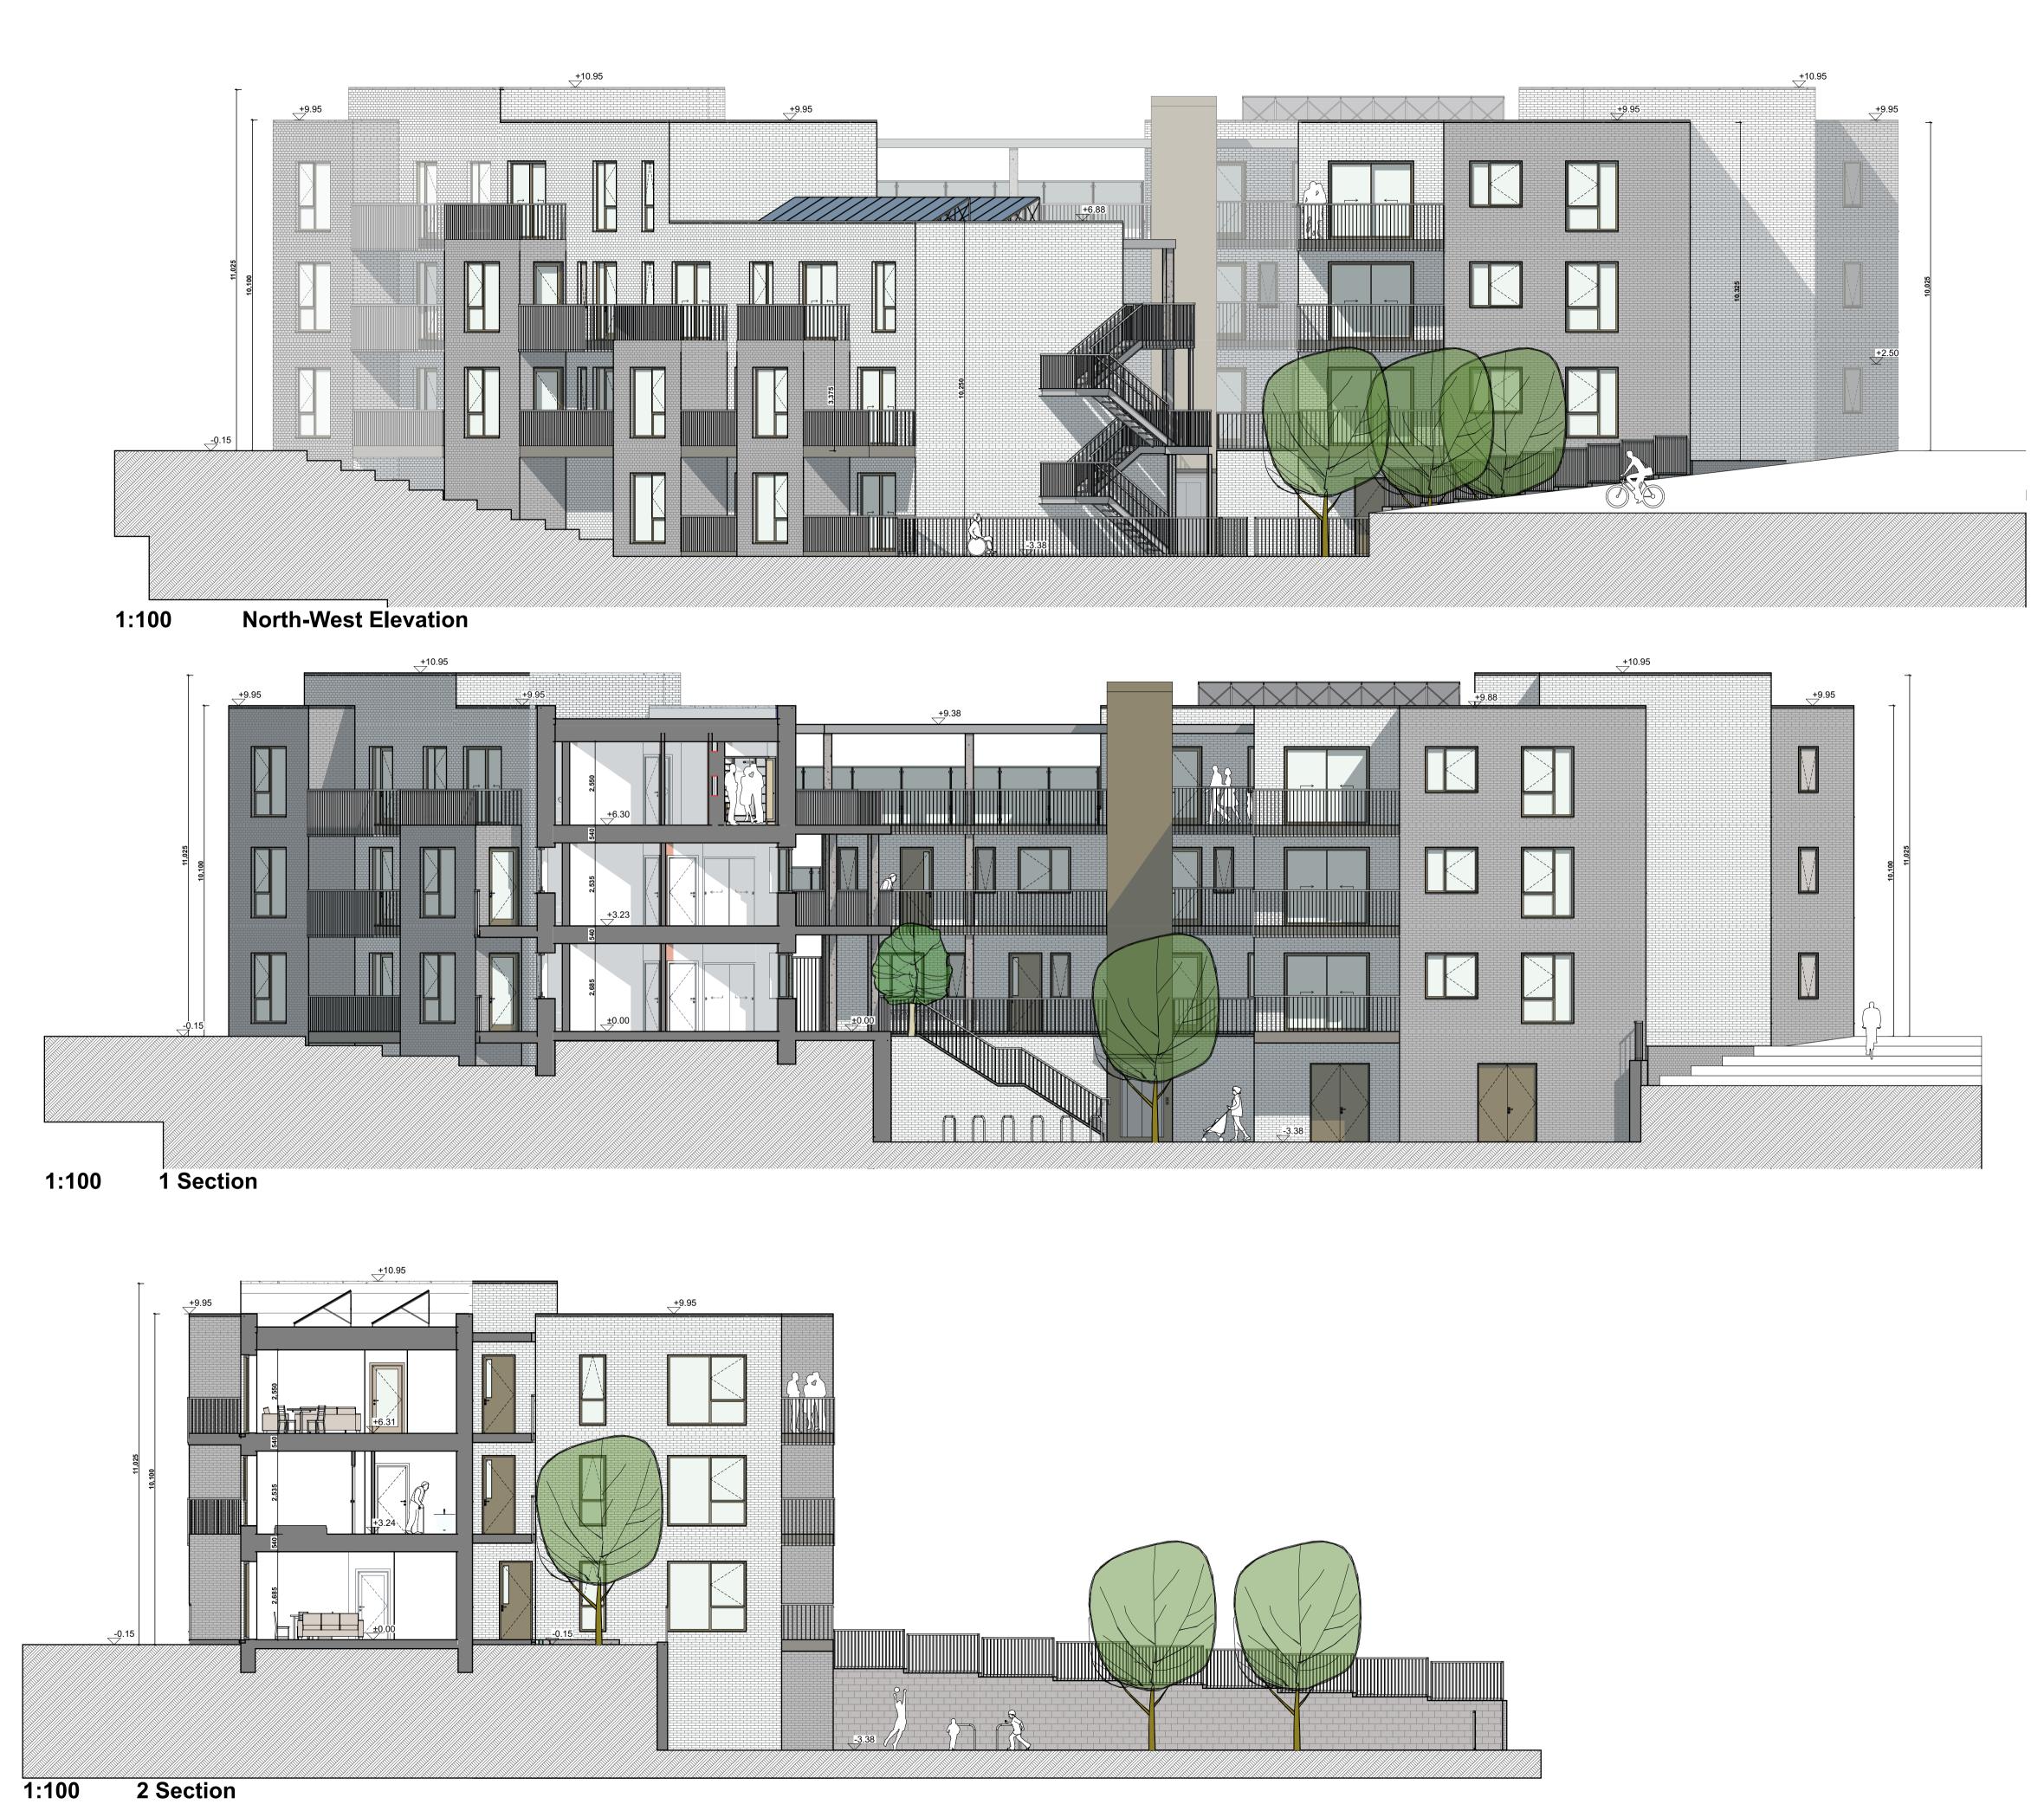

| NOTES ON FINISHES:                       |                                                                                             |
|------------------------------------------|---------------------------------------------------------------------------------------------|
|                                          |                                                                                             |
| ROOF:                                    | SELECTED SEDUM PLANTED FLAT ROOF OR ASPHALT FLAT ROOF                                       |
|                                          | OR SIMILAR APPROVED                                                                         |
| WALLS:                                   | SELECTED CLAY BRICKWORK OR METAL CLADDING WHERE INDICATED                                   |
|                                          | OTHERWISE SELECTED SELF-COLOURED RENDER                                                     |
| JOINERY:                                 | ALL WINDOWS AND DOORS, FRAMES AND LEAFS TO BE                                               |
|                                          | ALUMINIUM POWDER COATED TO APPROVED COLOUR<br>OR UPVC OR PAINTED TIMBER TO APPROVED COLOUR. |
|                                          | OBSCURE GLAZING WHERE INDICATED TO SENSITIVE                                                |
|                                          | WINDOWS.                                                                                    |
| RAINWATER GOODS:                         | GUTTERS, DOWNPIPES AND FIXINGS TO BE uPVC OR                                                |
|                                          | ALUMINIUM POWDER COATED TO SELECTED COLOUR                                                  |
|                                          | TO MATCH METAL CLADDING.                                                                    |
| Notes:                                   |                                                                                             |
|                                          |                                                                                             |
| Refer to Site Plan for finished floor le | evels to survey datum, orientation and handing of type for each unit.                       |
| Do not scale from this drawing.          |                                                                                             |
| Use figured dimensions only.             |                                                                                             |

All errors and omissions to be reported to the Architect.

This drawing is to be read in conjunction with relevant consultant's drawings. This drawing is for planning purposes only and not for construction. This drawing or design may not be reproduced without permission.